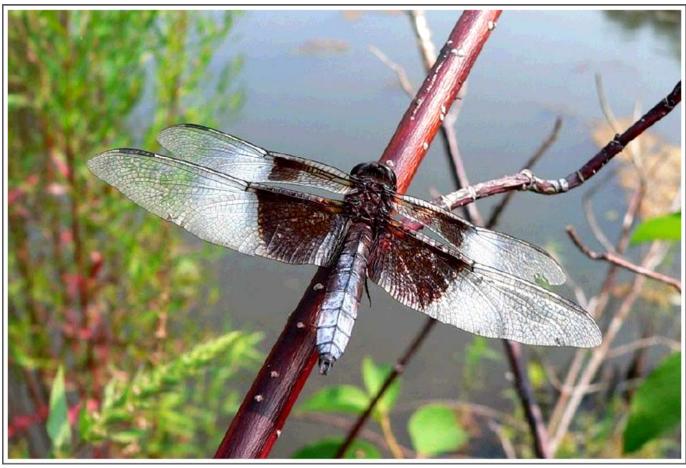

Photo courtesy of Eleanor Tillinghast

Mustard White Buttterfly

Photo courtesy of René Laubach

Widow Skimmer Dragonfly

Photo courtesy of René Laubach

Woods Pond and October Mountain

Photo courtesy of Eleanor Tillinghast